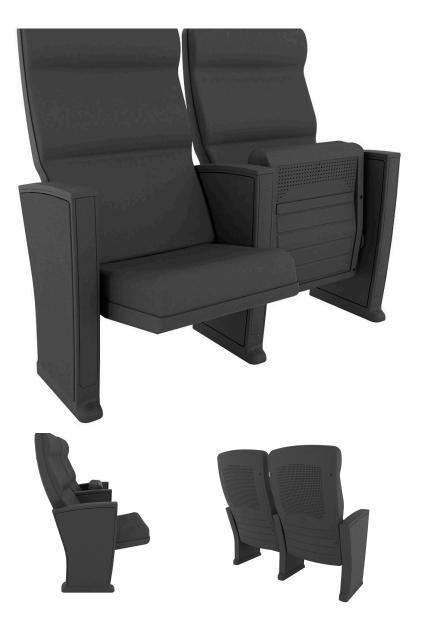

## **TECHNICAL SPECIFICATIONS**

- Dimensions: 59 61 cm seat centres 60 cm depth 111 cm height
- Backrest: Cold moulded polyurethane foam 'UNIBLOCK' system, which wraps an injected polypropylene frame completely. All this structure is protected by a texturized injected polypropylene seat shell. Polyurethane density 55 Kg/m<sup>3</sup>.
- Seat: Cold moulded polyurethane foam 'UNIBLOCK' system, which wraps an injected polypropylene frame completely. All this structure is protected by a texturized injected polypropylene seat shell. The seat pan folds by means of an automatic noiseless maintenance-free double spring. Polyurethane density 65 Kg/m<sup>3</sup>.
- Side panel: Texturized injected polypropylene, 70mm. Antipanic polystyrene writing pad system with interior steel structure, located in the interior of the side panel. End row panels completely upholstered. Concealed floor fixation system.
- Armrest: Rectangular texturized injected polypropylene,
- Volume: 0.150 m³/unit
- Weight: 21,20 Kg not assembled

## KING PLUS PL