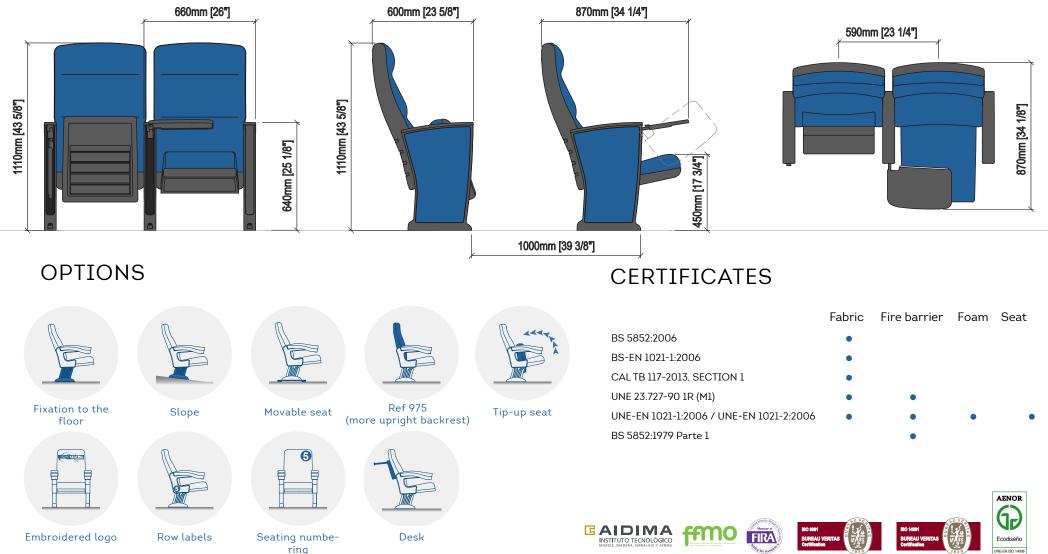

## DRAWING

Euro Seating reserves the right to modify the dimensions and characteristics without prior notice. All dimensions and specifications are given for information purposes only.

26280 Ezcaray (La Rioja) Spain

## **TECHNICAL SPECIFICATIONS**

- Dimensions: 59 61 cm seat centres 60 cm depth 111 cm height
- Backrest: Cold moulded polyurethane foam 'UNIBLOCK' system, which wraps an injected polypropylene frame completely. All this structure is protected by a texturized injected polypropylene seat shell. Polyurethane density 55 Kg/m<sup>3</sup>.
- Seat: Cold moulded polyurethane foam 'UNIBLOCK' system, which wraps an injected polypropylene frame completely. All this structure is protected by a texturized injected polypropylene seat shell. The seat pan folds by means of an automatic noiseless maintenance-free double spring. Polyurethane density 65 Kg/m<sup>3</sup>.
- Side panel: Texturized injected polypropylene, 70mm. Antipanic polystyrene writing pad system with interior steel structure, located in the interior of the side panel. End row panels completely upholstered. Concealed floor fixation system.
- Armrest: Rectangular texturized injected polypropylene,
- Volume: 0.150 m³/unit
- Weight: 21,20 Kg not assembled